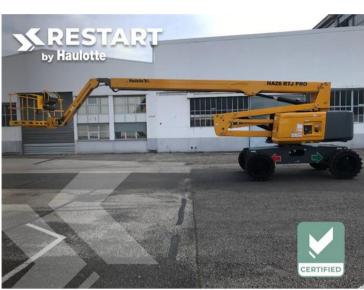

## Information

| Category      | Articulated boom lifts<br>HAULOTTE      |
|---------------|-----------------------------------------|
| Make          | HAULOTTE HA26 RTJ PRO                   |
| Year          | 2017                                    |
| Extra options | Reconditioned                           |
| Location      | Restart Center - L'Horme (42)<br>France |
| Country       | France                                  |
|               |                                         |

551 lbs

France

YES

| Power type                  | Diesel     |
|-----------------------------|------------|
| Customer asset number       | R2CLH4011  |
| Hours                       | 1,292 h    |
| Gross weight                | 34,172 lbs |
| Condition level grade (1-5) | ****       |

Maximum lift capacity Original color

20 %

Production country

Additional information

**RESTART CENTER by** HAULOTTE offers for sale: **RECONDITIONED HA26 RTJ PRO ROUGH TERRAIN** ARTICULATING BOOMLIFT. This HA26 RTJ PRO has been reconditioned based onto the **RESTART CENTER** "CERTIFIED" program & sold with a 3-month warranty. Inform about our conditions! General **Description Manufacturer** Haulotte Reconditioned by Haulotte Model HA26 RTJ PRO Year 2017 Internal number R2CLH4011 Hours 1292 Fuel **Diesel Characteristics -**Dimensions Max. working height 26.4 m Max. platform height 24.4m Max. horizontal reach 17.5m Turret rotation 360°