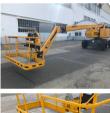

Maximum lift capacity Original color

20 %

Production country

Additional information

**RESTART CENTER by** HAULOTTE offers for sale: **RECONDITIONED HA26 RTJ PRO ROUGH TERRAIN** ARTICULATING BOOMLIFT. This HA26 RTJ PRO has been reconditioned based onto the **RESTART CENTER** "CERTIFIED" program & sold with a 3-month warranty. Inform about our conditions! General **Description Manufacturer** Haulotte Reconditioned by Haulotte Model HA26 RTJ PRO Year 2017 Internal number R2CLH4011 Hours 1292 Fuel **Diesel Characteristics -**Dimensions Max. working height 26.4 m Max. platform height 24.4m Max. horizontal reach 17.5m Turret rotation 360°

## HAULOTTE GROUP

rue Emile Zola 42420 Lorette FR +33 607971853

RESTART team ljankov@haulotte.com

Continuous Total weight: 15500 kg Maximum platform capacity: 250 kg Maximum number of occupants allowed: 2 Maximum allowable chassis inclination 4° Gradeability 45% Overall Length x Width x Height 9,4 x 2,48 x 2,97 m Platform dimensions 2,44 x 0,91 m Engine Diesel engine Kubota Stage 3 - e1\*97/68 DA\*2006/105KA#0173#09 Supplied with CE certificate, user manual & used equipment Certificate of Conformity. Delivery on request